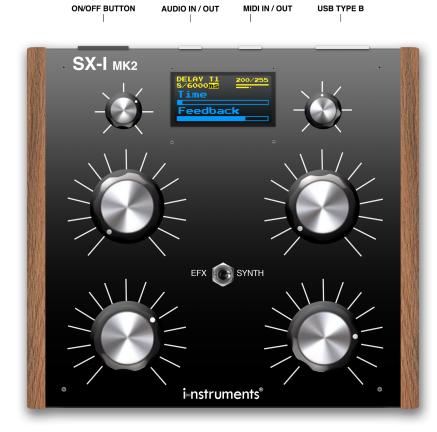

## **SX-I** effector / synthesizer (MK2)

Material: **IRON and WOOD SIDE** ALPS Potentiomenter Alluminium Ergonomic KNOBS **OLED** Display MADE IN ITALY

Dimensions:

4.7" (120 mm) x 4.7" (120 mm) x 1.5" (40 mm)1.1 lb (500 gr)

## Functionality:

- Stackable STEREO effects • F-RAM (low latency) • 3 stackable DELAY (Max time
- 6.000ms )w/ TAP tempo.
- TAPE DELAY \*only in PRO version
- PING-PONG DELAY \*only in PRO version
  - REVERB (Max time 10sec.)
    - GRANULAR
    - BITCRUSHER
    - LFO and VCF
    - FLANGER
  - PHASER \*only in PRO version
- HiPass/LowPass FILTERS with 5db **RESONANCE** (total cutoff)
  - COMPRESSOR
- SURROUND \*only in PRO version
  - Microcontrolled SYNTHESIZER
    - Pink / White NOISE
    - DRUMS Synth
  - Synthesizer FM / AM (2 VCO)
  - Waveform: SINE, SAWTOOTH / REVERSESQUARE, TRIANGLE, PULSESAMPLE HOLD
    - Full MIDI mapping
- Sync to the beat with MIDI Clock
- Internal EEPROM (editable preset)
  - 4 ALPS POTS
    - OLED Display
- 2 ENCODER 18 pulses with SWITCH button
  - Switch Efx / Synth
- Audio LINE IN / OUTJACK 6,3 mm **STEREO** 
  - MIDI IN / OUT JACK 3,5 mm
- USB for MIDI connection (class compliant) or EXTERNAL POWER SUPPLY
- INTERNAL BATTERY (+48hr of use)